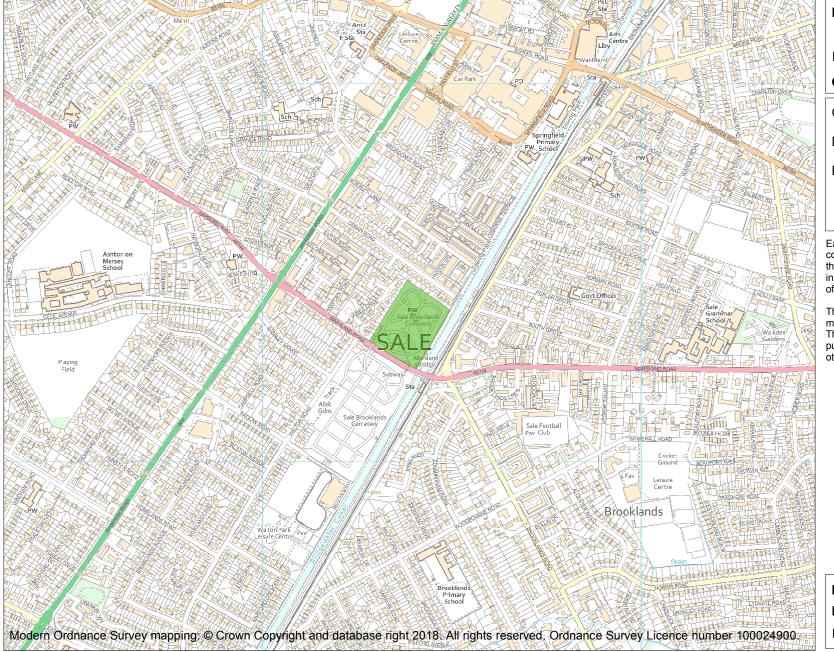

This is an A4 sized map and should be printed full size at A4 with no page scaling set.

Name: SALE AND BROOKLANDS CEMETERY

Heritage Category:

Park and Garden

1001563

List Entry No :

Grade:

County:

District: Trafford

Parish: Non Civil Parish

Each official record of a registered garden or other land contains a map. The map here has been translated from the official map and that process may have introduced inaccuracies. Copies of maps that form part of the official record can be obtained from Historic England.

This map was delivered electronically and when printed may not be to scale and may be subject to distortions. The map and grid references are for identification purposes only and must be read in conjunction with other information in the record.

**List Entry NGR:** SJ 78389 91365

**Map Scale:** 1:10000

Print Date: 22 July 2024

HistoricEngland.org.uk